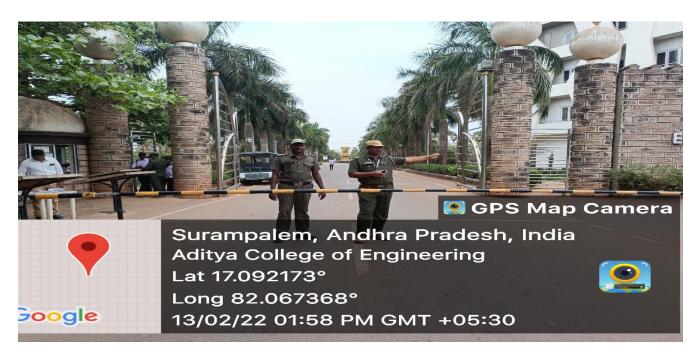

#### **Restricted Entry of Automobiles:**

Aditya College of engineering is committed to follow the green campus initiatives as a college policy. It protects its own environment with its green campus initiatives and keeps pollution free campus.

The institute has decided to restriction on entry of vehicles' in the campus. The parking of vehicle at designated paces at the main gate of the instituting and no vehicle should be parked other then designed place. However, the administration maintained the practice in a bid to make the campus a vehicle free zone. The authoritative deiced to operate bicycles and battery powered vehicles with in the campus which will be ferrying staff and visitors to respective destination.

Main Gate Entrance