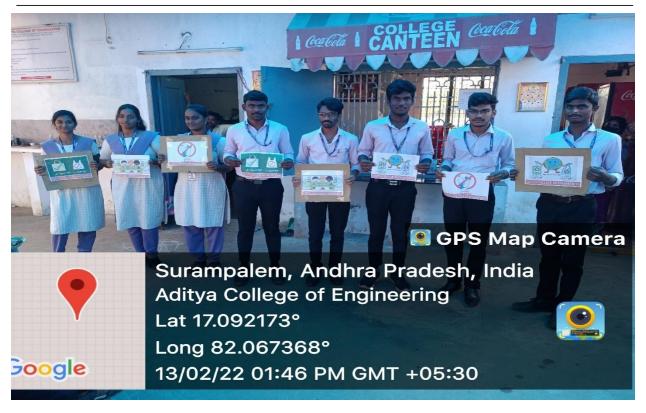

#### Ban on Use Of plastic

Plastic free campus: Student volunteers of NSS conducted clean and green program in the college campus in order to generate awareness about green and peaceful earth. The college restricts the usage of plastic bags in the campus. Special awareness programs were organized on plastic free environment in and around the campus. Sufficient dustbins are placed in the appropriate places and Swatch Bharath slogans are also displayed. Sign boards/Posters are provided for minimizing the usage of plastic. Drinking water purifiers are provided on campus and in each Floor to reduce the use of plastic bottles. Using of plastic bags is minimized in campus stores and canteens and encouraged to use disposable eco- friendly paper plates and cups College adopted the 3 R's Reduce/Reuse/Recycle.

Say No to Plastic Campaign at College Canteen

Say No to Plastic Campaign at College Canteen

Approved by AICTE, Permanently Affiliated to JNTUK & Accredited by NAAC Recognized by UGC under Sections 2(f) and 12(B) of UGC Act, 1956

Aditya Nagar, ADB Road, Surampalem - 533 437, E.G.Dist., Ph. 99631 76662.

Ban on using plastic Distribution of Pamphlets in Canteen Areas