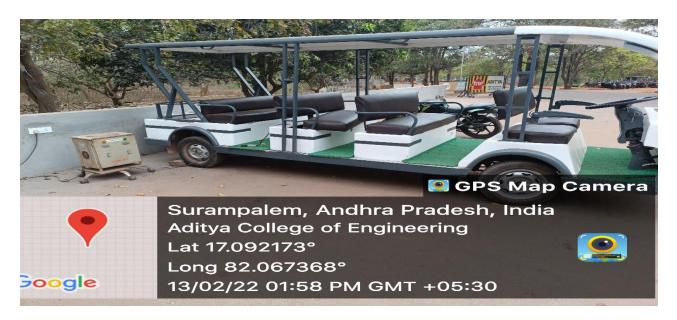

#### **Use of Bicycles**

Bicycles for Security guards

Students Using Bicycles in Campus

Approved by AICTE, Permanently Affiliated to JNTUK & Accredited by NAAC Recognized by UGC under Sections 2(f) and 12(B) of UGC Act, 1956