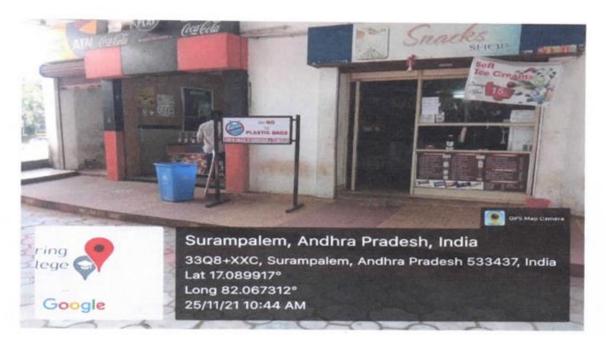

#### Ban on Use Of plastic

Plastic free campus: Student volunteers of NSS conducted clean and green program in the college campus in order to generate awareness about green and peaceful earth. The college restricts the usage of plastic bags in the campus. Special awareness programs were organized on plastic free environment in and around the campus. Sufficient dustbins are placed in the appropriate places and Swatch Bharath slogans are also displayed. Sign boards/Posters are provided for minimizing the usage of plastic. Drinking water purifiers are provided on campus and in each Floor to reduce the use of plastic bottles. Using of plastic bags is minimized in campus stores and canteens and encouraged to use disposable eco- friendly paper plates and cups College adopted the 3 R's Reduce/Reuse/Recycle.

#### Ban on Use Of plastic:

Say No to Plastic Campaign at College Canteen