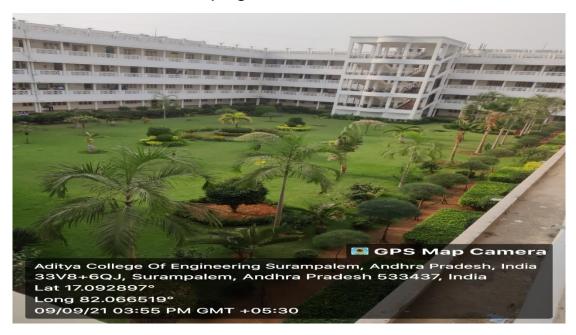

#### **Landscaping With Trees and Plants**

RamanujanBhavan inside view

RamanujanBhavan Outside view

Approved by AICTE, Permanently Affiliated to JNTUK & Accredited by NAAC Recognized by UGC under Sections 2(f) and 12(B) of UGC Act, 1956

#### Below stated analysis is based on the plantation available in the campus:

- Totally 25 crotans plants, 19 flower plants, and 49 herbal plants are there in campus.
- ACoE campus has Herbal Garden on 1000 square meter area. The garden has different sections in which specific types of plants are planted with respect to their medicinal importance and Vedic reference. Boards are displayed for each section and plants names. Sprinkler system is provided in herbal garden.
- Large trees and potted plants were seen in the campus. Plantation improves aesthetics and helps as buffer in reducing noise level, maintaining temperatures of the area. As informed by the garden supervisor, around 80 trees are present in the campus.
- Garden is managed by gardener. Organic fertilizers and pesticides are used for plants if necessary.