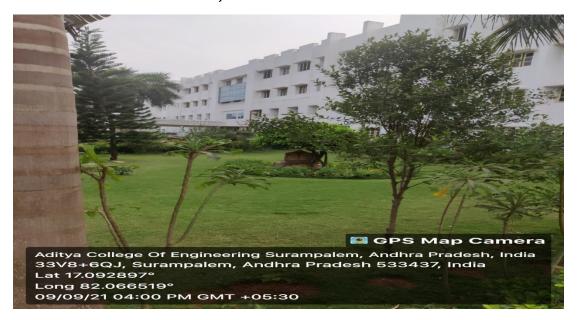

#### **Landscaping With Trees and Plants**

RamanujanBhavan inside view

RamanujanBhavan Outside view

Approved by AICTE, Permanently Affiliated to JNTUK & Accredited by NAAC Recognized by UGC under Sections 2(f) and 12(B) of UGC Act, 1956

#### Below stated analysis is based on the plantation available in the campus:

- Totally 25 crotans plants, 19 flower plants, and 49 herbal plants are there in campus.
- ACoE campus has Herbal Garden on 1000 square meter area. The garden has different sections in which specific types of plants are planted with respect to their medicinal importance and Vedic reference. Boards are displayed for each section and plants names. Sprinkler system is provided in herbal garden.
- Large trees and potted plants were seen in the campus. Plantation improves aesthetics and helps as buffer in reducing noise level, maintaining temperatures of the area. As informed by the garden supervisor, around 80 trees are present in the campus.
- Garden is managed by gardener. Organic fertilizers and pesticides are used for plants if necessary.