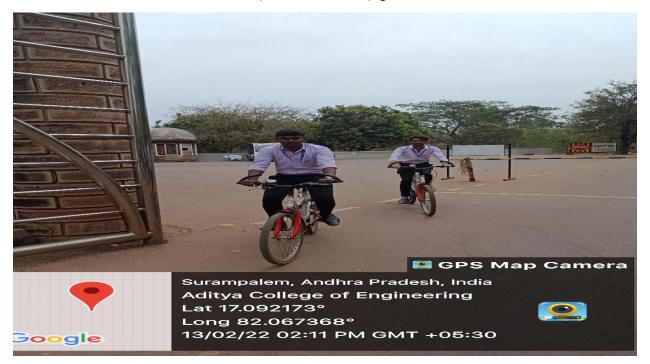

#### **Use of Bicycles**

Bicycles for Security guards

Students Using Bicycles in Campus

Approved by AICTE, Permanently Affiliated to JNTUK & Accredited by NAAC Recognized by UGC under Sections 2(f) and 12(B) of UGC Act, 1956