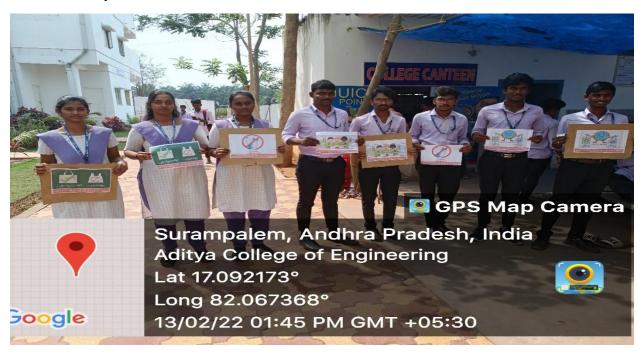

#### Ban on Use Of plastic

Plastic free campus: Student volunteers of NSS conducted clean and green program in the college campus in order to generate awareness about green and peaceful earth. The college restricts the usage of plastic bags in the campus. Special awareness programs were organized on plastic free environment in and around the campus. Sufficient dustbins are placed in the appropriate places and Swatch Bharath slogans are also displayed. Sign boards/Posters are provided for minimizing the usage of plastic. Drinking water purifiers are provided on campus and in each Floor to reduce the use of plastic bottles. Using of plastic bags is minimized in campus stores and canteens and encouraged to use disposable eco- friendly paper plates and cups College adopted the 3 R's Reduce/Reuse/Recycle.

#### Ban on Use Of plastic:

Say No to Plastic Campaign at College Canteen