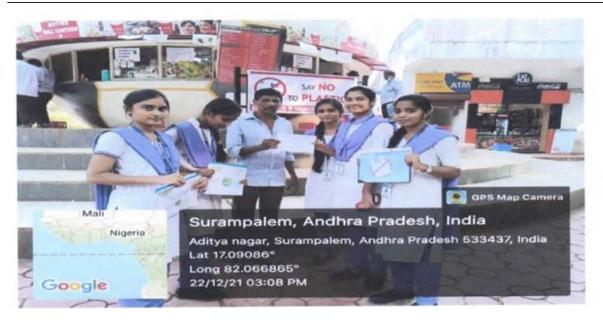

#### Ban on Use Of plastic

Plastic free campus: Student volunteers of NSS conducted clean and green program in the college campus in order to generate awareness about green and peaceful earth. The college restricts the usage of plastic bags in the campus. Special awareness programs were organized on plastic free environment in and around the campus. Sufficient dustbins are placed in the appropriate places and Swatch Bharath slogans are also displayed. Sign boards/Posters are provided for minimizing the usage of plastic. Drinking water purifiers are provided on campus and in each Floor to reduce the use of plastic bottles. Using of plastic bags is minimized in campus stores and canteens and encouraged to use disposable eco- friendly paper plates and cups College adopted the 3 R's Reduce/Reuse/Recycle.

Aditya Nagar, ADB Road, Surampalem - 533 437, E.G.Dist., Ph. 99631 76662.

Ban on using plastic Distribution of Pamphlets in Canteen Areas